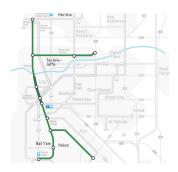

### Green Line

Connects the eastern regions of the Tel Aviv metropolitan area with the Tel Aviv city center